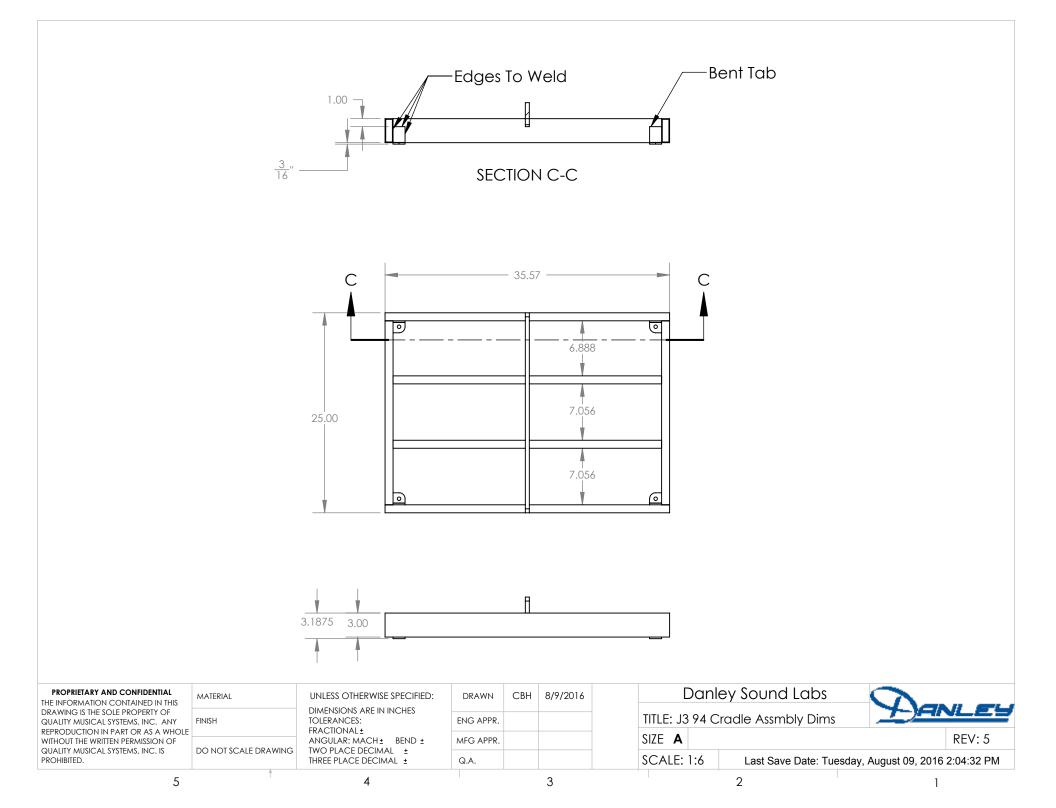

|                                                                                                                                           |                    |                                                                        |                    |     |          | 00       |       |                        |                                |
|-------------------------------------------------------------------------------------------------------------------------------------------|--------------------|------------------------------------------------------------------------|--------------------|-----|----------|----------|-------|------------------------|--------------------------------|
|                                                                                                                                           |                    |                                                                        |                    |     |          |          |       |                        |                                |
| PROPRIETARY AND CONFIDENTIAL<br>THE INFORMATION CONTAINED IN THIS<br>DRAWING IS THE SOLE PROPERTY OF<br>QUALITY MUSICAL SYSTEMS, INC. ANY | MATERIAL<br>FINISH | UNLESS OTHERWISE SPECIFIED:<br>DIMENSIONS ARE IN INCHES<br>TOLERANCES: | DRAWN<br>ENG APPR. | СВН | 8/9/2016 | TITLE: J |       | ey Sound Labs<br>le    |                                |
| REPRODUCTION IN PART OR AS A WHOLE<br>WITHOUT THE WRITTEN PERMISSION OF<br>QUALITY MUSICAL SYSTEMS, INC. IS                               |                    | FRACTIONAL±<br>ANGULAR: MACH± BEND±<br>TWO PLACE DECIMAL ±             | MFG APPR.          |     |          | SIZE A   |       |                        | REV: 5                         |
| prohibited.                                                                                                                               | 1                  | THREE PLACE DECIMAL ±                                                  | Q.A.               |     | 3        | SCALE    | . 1:6 | Last Save Date: Tuesda | ay, August 09, 2016 2:03:47 PM |