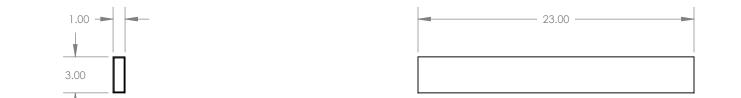

## NOTE:3"x1" Rectangular Tube Two Per Assembly

| PROPRIETARY AND CONFIDENTIAL<br>THE INFORMATION CONTAINED IN THIS<br>DRAWING IS THE SOLE PROPERTY OF<br>QUALITY MUSICAL SYSTEMS, INC. ANY<br>REPRODUCTION IN PART OR AS A WHOLE<br>WITHOUT THE WRITTEN PERMISSION OF<br>QUALITY MUSICAL SYSTEMS, INC. IS<br>PROHIBITED. | MATERIAL             | UNLESS OTHERWISE SPECIFIED:                                                                                                  | DRAWN CBH |  | 8/9/2016 | Danley Sound Labs                 |        |       |                                |        |
|-------------------------------------------------------------------------------------------------------------------------------------------------------------------------------------------------------------------------------------------------------------------------|----------------------|------------------------------------------------------------------------------------------------------------------------------|-----------|--|----------|-----------------------------------|--------|-------|--------------------------------|--------|
|                                                                                                                                                                                                                                                                         | FINISH               | DIMENSIONS ARE IN INCHES<br>TOLERANCES:<br>FRACTIONAL±<br>ANGULAR: MACH± BEND±<br>TWO PLACE DECIMAL±<br>THREE PLACE DECIMAL± | ENG APPR. |  |          | TITLE: 3"x1"x23" Rec Tube         |        | 7-)AI | INLES                          |        |
|                                                                                                                                                                                                                                                                         | DO NOT SCALE DRAWING |                                                                                                                              | MFG APPR. |  |          | SIZE                              | SIZE A |       | REV                            | REV: 5 |
|                                                                                                                                                                                                                                                                         |                      |                                                                                                                              | Q.A.      |  |          | SCALE: 1:8 Last Save Date: Tuesda |        |       | ay, August 09, 2016 2:04:32 PM |        |
| 5                                                                                                                                                                                                                                                                       |                      | 4                                                                                                                            |           |  | 3        | 2                                 |        | 1     |                                |        |