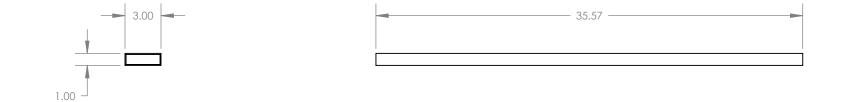

## NOTE: 3"x1" Rectangular Tubing Two Per Assembly

| PROPRIETARY AND CONFIDENTIAL<br>THE INFORMATION CONTAINED IN THIS | MATERIAL             | UNLESS OTHERWISE SPECIFIED:                             | DRAWN     | N CBH 8/9/2016 |   | Danley Sound Labs   |                                              |              |            |  |
|-------------------------------------------------------------------|----------------------|---------------------------------------------------------|-----------|----------------|---|---------------------|----------------------------------------------|--------------|------------|--|
| DRAWING IS THE SOLE PROPERTY OF                                   | FINISH               | DIMENSIONS ARE IN INCHES<br>TOLERANCES:<br>FRACTIONAL ± | ENG APPR. |                |   | TITLE: 3"x1"x35.57" |                                              | <u>7-jai</u> | Y-)ANLES   |  |
| WITHOUT THE WRITTEN PERMISSION OF                                 |                      | ANGULAR: MACH ± BEND ±                                  | MFG APPR. |                |   | SIZE A              |                                              | REV: 5       |            |  |
| QUALITY MUSICAL SYSTEMS, INC. IS<br>PROHIBITED.                   | do not scale drawing | TWO PLACE DECIMAL ±<br>THREE PLACE DECIMAL ±            | Q.A.      |                |   | SCALE: 1:8          | Last Save Date: Tuesday, August 09, 2016 2:0 |              | 2:04:32 PM |  |
| 5                                                                 |                      | 4                                                       | 3         |                | 3 | 2                   |                                              | 1            |            |  |