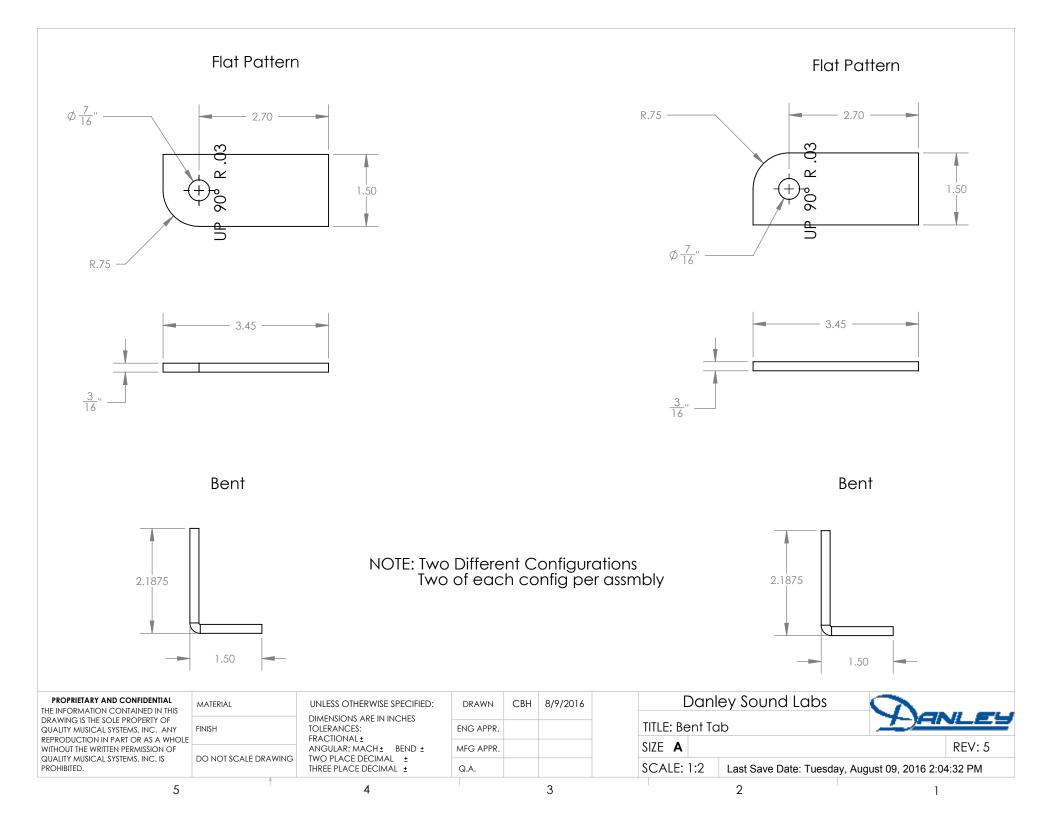

|                                                                                                                              | Q.A.      |  |          | SCALE: 1:8 Last Save Date: Tuesda |        |       | ay, August 09, 2016 2:04:32 PM |        |
| 5                                                                                                                                                                                                                                                                       |                      | 4                                                                                                                            |           |  | 3        | 2                                 |        | 1     |                                |        |