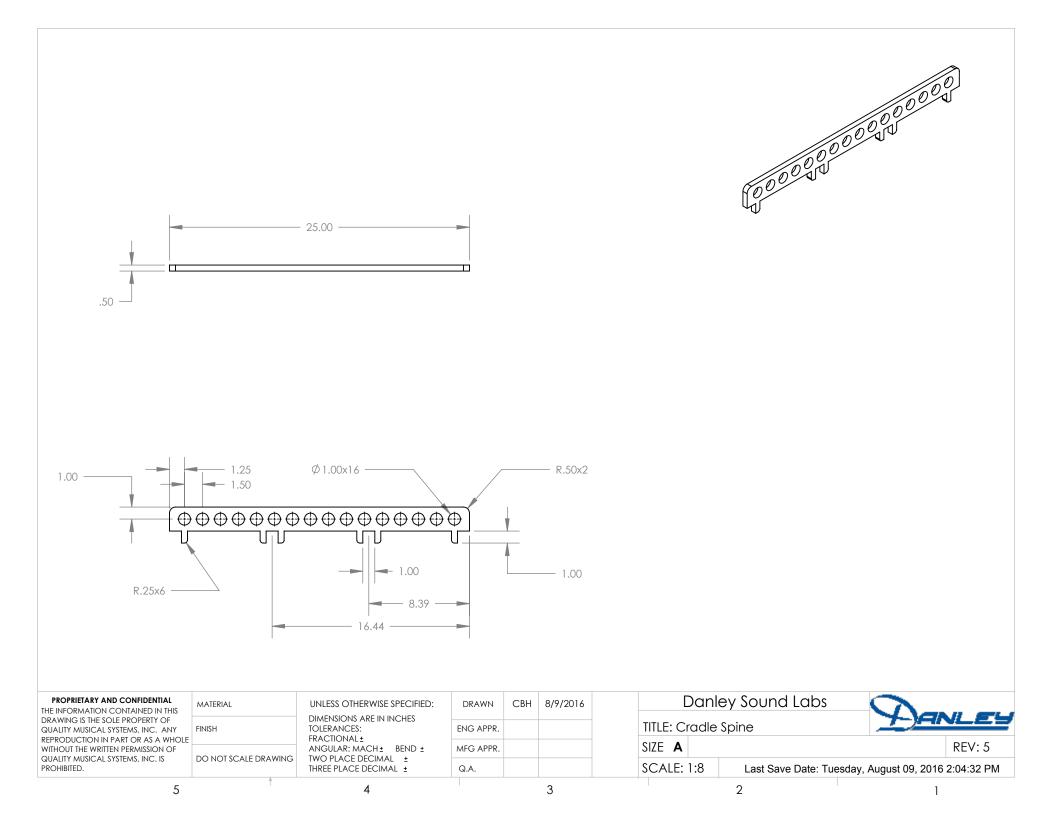

|                                                                                                                                           |                    |                                                                        |                    |     |          | 00       |       |                        |                                |
|-------------------------------------------------------------------------------------------------------------------------------------------|--------------------|------------------------------------------------------------------------|--------------------|-----|----------|----------|-------|------------------------|--------------------------------|
|                                                                                                                                           |                    |                                                                        |                    |     |          |          |       |                        |                                |
| PROPRIETARY AND CONFIDENTIAL<br>THE INFORMATION CONTAINED IN THIS<br>DRAWING IS THE SOLE PROPERTY OF<br>QUALITY MUSICAL SYSTEMS, INC. ANY | MATERIAL<br>FINISH | UNLESS OTHERWISE SPECIFIED:<br>DIMENSIONS ARE IN INCHES<br>TOLERANCES: | DRAWN<br>ENG APPR. | СВН | 8/9/2016 | TITLE: J |       | ey Sound Labs<br>le    |                                |
| REPRODUCTION IN PART OR AS A WHOLE<br>WITHOUT THE WRITTEN PERMISSION OF<br>QUALITY MUSICAL SYSTEMS, INC. IS                               |                    | FRACTIONAL±<br>ANGULAR: MACH± BEND±<br>TWO PLACE DECIMAL ±             | MFG APPR.          |     |          | SIZE A   |       |                        | REV: 5                         |
| prohibited.                                                                                                                               | 1                  | THREE PLACE DECIMAL ±                                                  | Q.A.               |     | 3        | SCALE    | . 1:6 | Last Save Date: Tuesda | ay, August 09, 2016 2:03:47 PM |