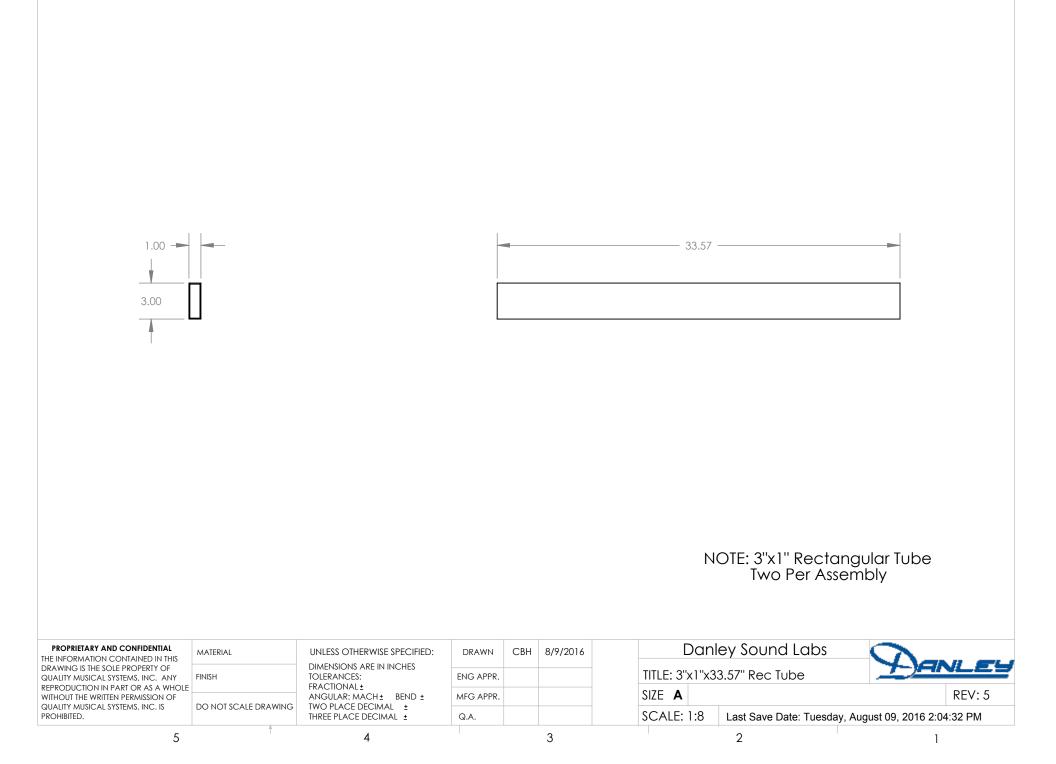

## NOTE: 3"x1" Rectangular Tubing Two Per Assembly

| PROPRIETARY AND CONFIDENTIAL<br>THE INFORMATION CONTAINED IN THIS | MATERIAL             | UNLESS OTHERWISE SPECIFIED:                             | DRAWN     | N CBH 8/9/2016 |   | Danley Sound Labs   |                                              |              |            |  |
|-------------------------------------------------------------------|----------------------|---------------------------------------------------------|-----------|----------------|---|---------------------|----------------------------------------------|--------------|------------|--|
| DRAWING IS THE SOLE PROPERTY OF                                   | FINISH               | DIMENSIONS ARE IN INCHES<br>TOLERANCES:<br>FRACTIONAL ± | ENG APPR. |                |   | TITLE: 3"x1"x35.57" |                                              | <u>7-jai</u> | Y-)ANLES   |  |
| WITHOUT THE WRITTEN PERMISSION OF                                 |                      | ANGULAR: MACH ± BEND ±                                  | MFG APPR. |                |   | SIZE A              |                                              | REV: 5       |            |  |
| QUALITY MUSICAL SYSTEMS, INC. IS<br>PROHIBITED.                   | do not scale drawing | TWO PLACE DECIMAL ±<br>THREE PLACE DECIMAL ±            | Q.A.      |                |   | SCALE: 1:8          | Last Save Date: Tuesday, August 09, 2016 2:0 |              | 2:04:32 PM |  |
| 5                                                                 |                      | 4                                                       | 3         |                | 3 | 2                   |                                              | 1            |            |  |