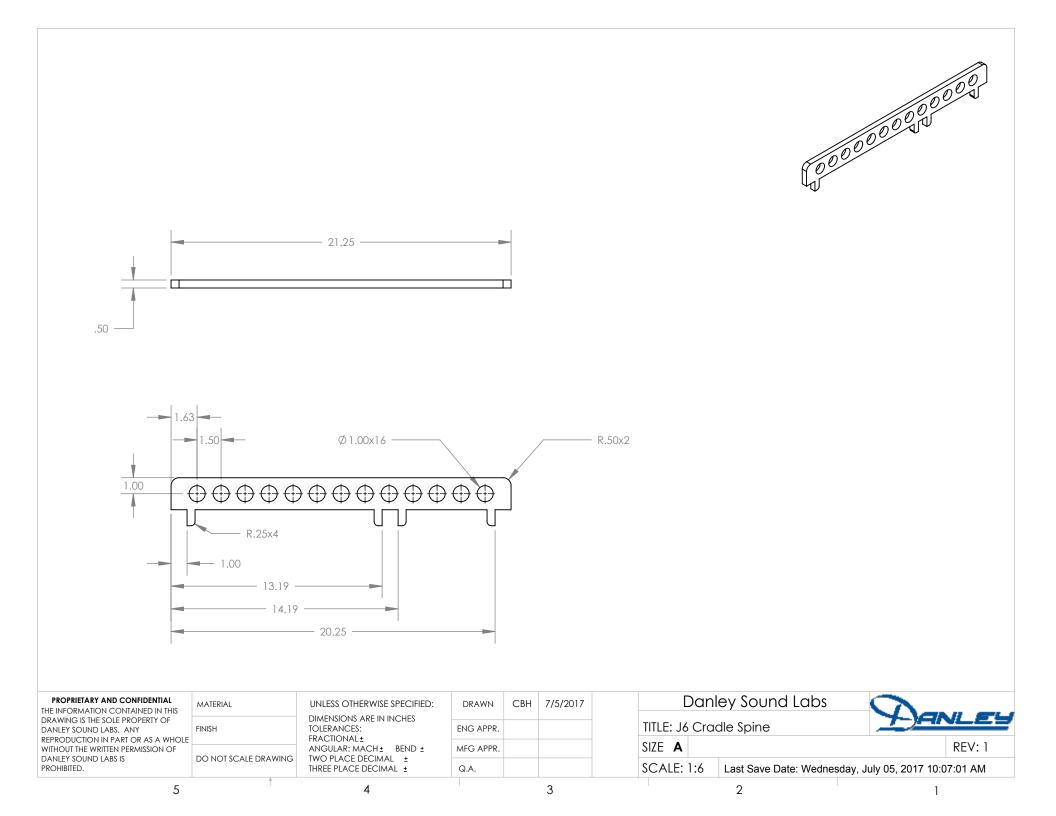

| PROPRIETARY AND CONFIDENTIAL<br>THE INFORMATION CONTAINED IN THIS                                              | MATERIAL             | UNLESS OTHERWISE SPECIFIED:                             | DRAWN     | СВН | 7/5/2017 |          | Dan                       | ley Sound Labs | <b>S</b> -                           |        |
|----------------------------------------------------------------------------------------------------------------|----------------------|---------------------------------------------------------|-----------|-----|----------|----------|---------------------------|----------------|--------------------------------------|--------|
| DRAWING IS THE SOLE PROPERTY OF<br>DANLEY SOUND LABS. ANY                                                      | FINISH               | DIMENSIONS ARE IN INCHES<br>TOLERANCES:<br>FRACTIONAL ± | ENG APPR. |     |          | TITLE: J | J6 Crc                    | dle Assembly   | 7-1-1-1                              |        |
| REPRODUCTION IN PART OR AS A WHOLE<br>WITHOUT THE WRITTEN PERMISSION OF<br>DANLEY SOUND LABS IS<br>PROHIBITED. | DO NOT SCALE DRAWING | ANGULAR: MACH ± BEND ±                                  | MFG APPR. |     |          | SIZE A   |                           |                |                                      | REV: 1 |
|                                                                                                                |                      |                                                         | Q.A.      |     |          | SCALE    | SCALE: 1:6 Last Save Date |                | Wednesday, July 05, 2017 10:07:01 AM |        |
| 5                                                                                                              | Ą                    | 4                                                       |           |     | 3        |          |                           | 2              | 1                                    |        |