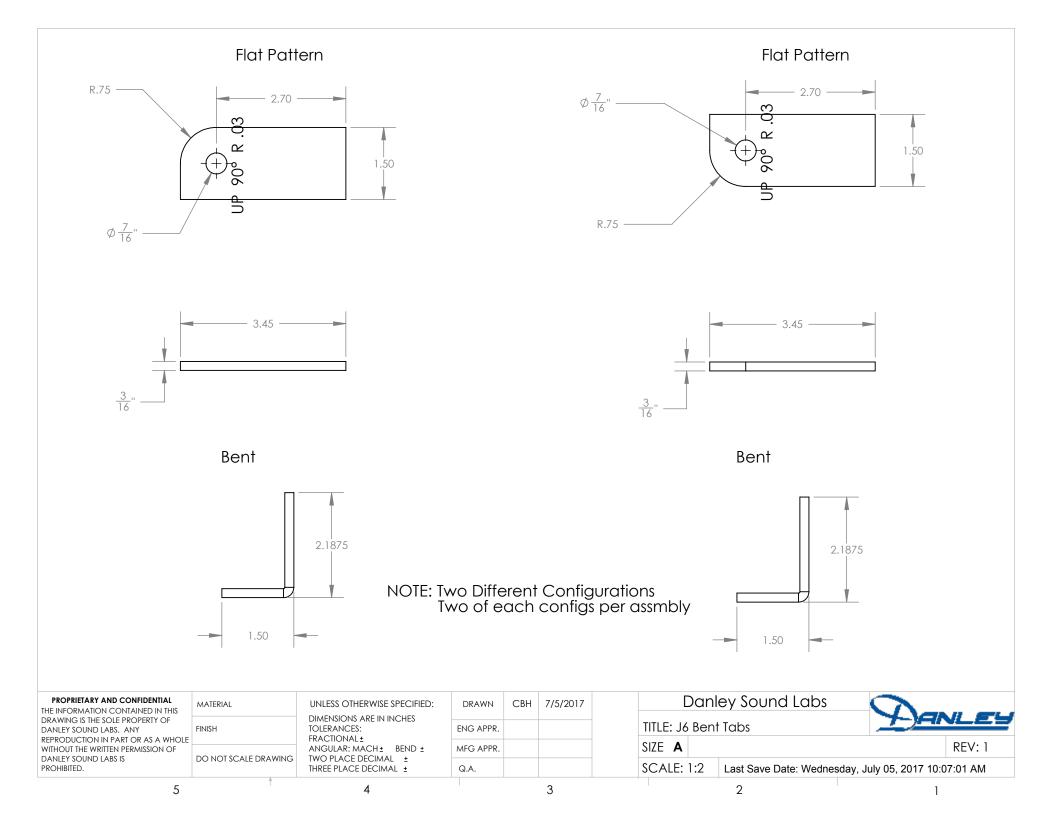

| REV: 1   |
| DANLEY SOUND LABS IS<br>PROHIBITED.                                                                                                  | do not scale drawing | TWO PLACE DECIMAL ±<br>THREE PLACE DECIMAL ±                                    | Q.A.      |     |          | SCALE: 1:6             |     | Last Save Date: Wednesday, July 05, 2017 10:07:07 |                         | 07:01 AM |
| 5                                                                                                                                    |                      | 4                                                                               |           |     | 3        |                        |     | 2                                                 | l                       |          |