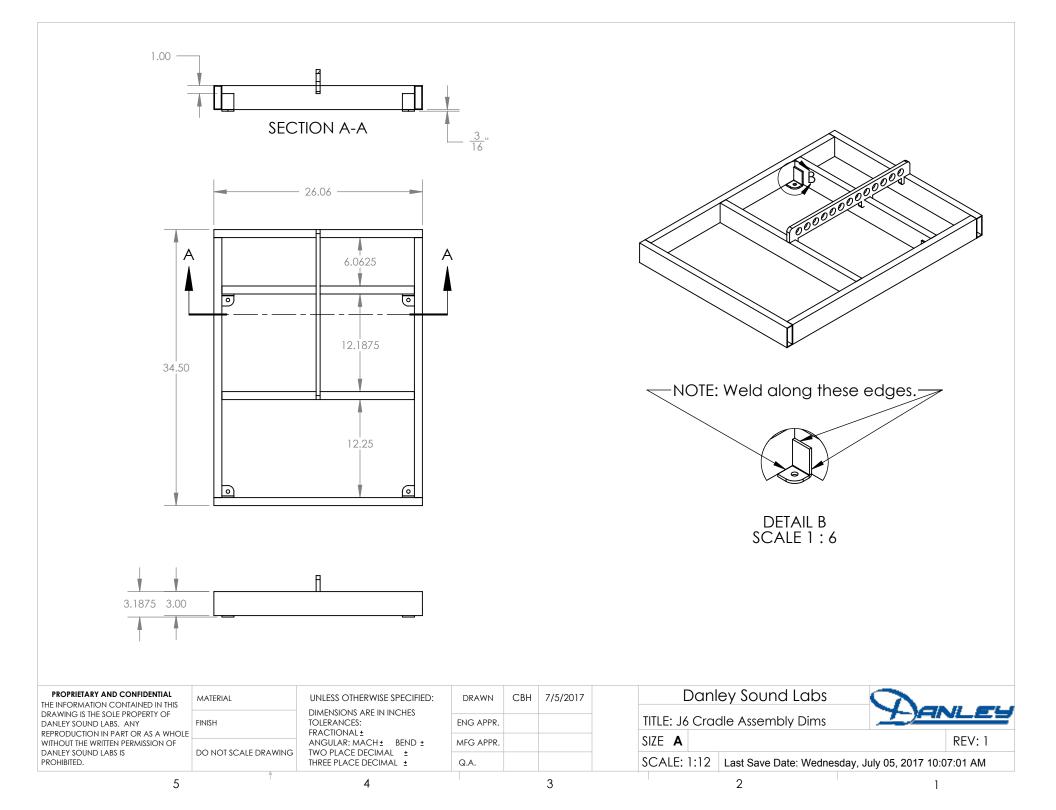

| PROPRIETARY AND CONFIDENTIAL<br>THE INFORMATION CONTAINED IN THIS                                              | MATERIAL             | UNLESS OTHERWISE SPECIFIED:                             | DRAWN     | СВН | 7/5/2017 |          | Dan                       | ley Sound Labs | <b>S</b> -                           |        |
|----------------------------------------------------------------------------------------------------------------|----------------------|---------------------------------------------------------|-----------|-----|----------|----------|---------------------------|----------------|--------------------------------------|--------|
| DRAWING IS THE SOLE PROPERTY OF<br>DANLEY SOUND LABS. ANY                                                      | FINISH               | DIMENSIONS ARE IN INCHES<br>TOLERANCES:<br>FRACTIONAL ± | ENG APPR. |     |          | TITLE: J | J6 Crc                    | dle Assembly   | 7-1-1-1                              |        |
| REPRODUCTION IN PART OR AS A WHOLE<br>WITHOUT THE WRITTEN PERMISSION OF<br>DANLEY SOUND LABS IS<br>PROHIBITED. | DO NOT SCALE DRAWING | ANGULAR: MACH ± BEND ±                                  | MFG APPR. |     |          | SIZE A   |                           |                |                                      | REV: 1 |
|                                                                                                                |                      |                                                         | Q.A.      |     |          | SCALE    | SCALE: 1:6 Last Save Date |                | Wednesday, July 05, 2017 10:07:01 AM |        |
| 5                                                                                                              | Ą                    | 4                                                       |           |     | 3        |          |                           | 2              | 1                                    |        |