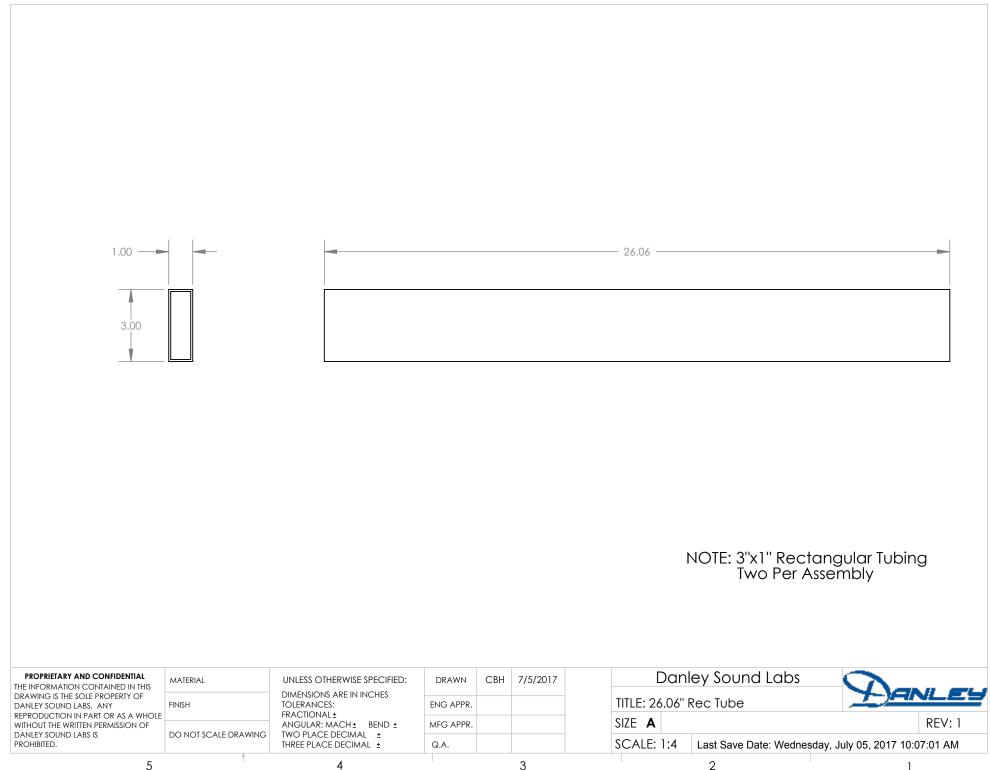

## NOTE: 3"x1" Rectangular Tubing Two Per Assembly

| PROPRIETARY AND CONFIDENTIAL<br>THE INFORMATION CONTAINED IN THIS                                                                    | MATERIAL             | UNLESS OTHERWISE SPECIFIED:                                                     | DRAWN     | СВН | 7/5/2017 | Danley Sound Labs      |     |                                                   | $\overline{\mathbf{O}}$ |          |
|--------------------------------------------------------------------------------------------------------------------------------------|----------------------|---------------------------------------------------------------------------------|-----------|-----|----------|------------------------|-----|---------------------------------------------------|-------------------------|----------|
| DRAWING IS THE SOLE PROPERTY OF<br>DANLEY SOUND LABS. ANY<br>REPRODUCTION IN PART OR AS A WHOLE<br>WITHOUT THE WRITTEN PERMISSION OF |                      | DIMENSIONS ARE IN INCHES<br>TOLERANCES:<br>FRACTIONAL±<br>ANGULAR: MACH± BEND ± | ENG APPR. |     |          | TITLE: 24.06" Rec Tube |     | <u>Y-)ANLE</u>                                    |                         |          |
|                                                                                                                                      |                      |                                                                                 | MFG APPR. |     |          | SIZE A                 | E A |                                                   |                         | REV: 1   |
| DANLEY SOUND LABS IS<br>PROHIBITED.                                                                                                  | do not scale drawing | TWO PLACE DECIMAL ±<br>THREE PLACE DECIMAL ±                                    | Q.A.      |     |          | SCALE: 1:6             |     | Last Save Date: Wednesday, July 05, 2017 10:07:07 |                         | 07:01 AM |
| 5                                                                                                                                    |                      | 4                                                                               |           |     | 3        |                        |     | 2                                                 | l                       |          |