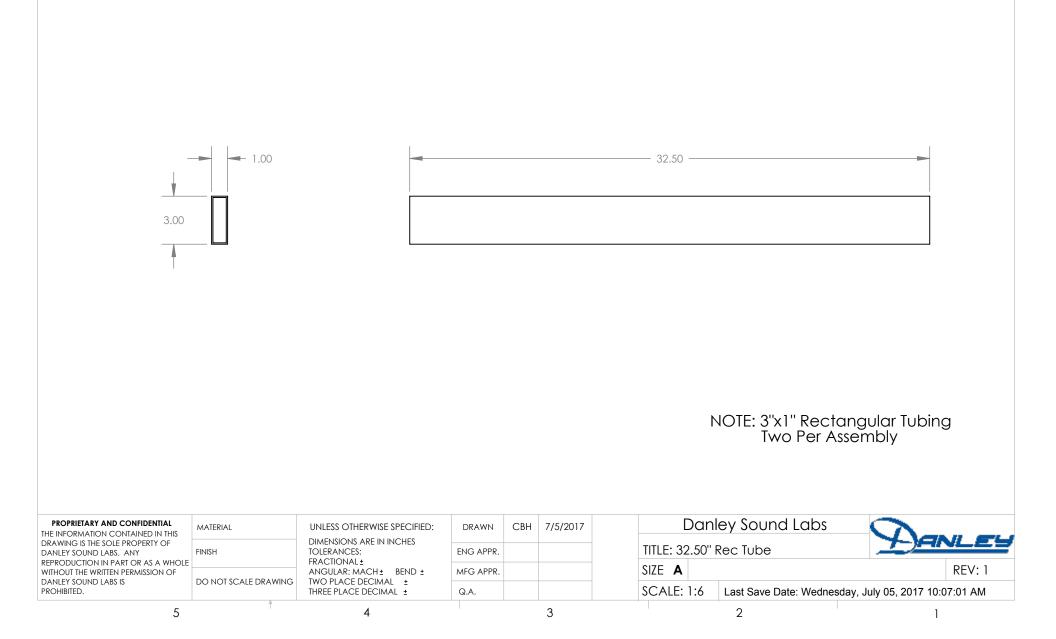

## NOTE: 3"x1" Rectangular Tubing Two Per Assembly

| PROPRIETARY AND CONFIDENTIAL<br>THE INFORMATION CONTAINED IN THIS                                                                    | MATERIAL             | UNLESS OTHERWISE SPECIFIED:                                                     | DRAWN     | СВН | 7/5/2017 | Danley Sound Labs      |     |                                                   | $\overline{\mathbf{O}}$ |          |
|--------------------------------------------------------------------------------------------------------------------------------------|----------------------|---------------------------------------------------------------------------------|-----------|-----|----------|------------------------|-----|---------------------------------------------------|-------------------------|----------|
| DRAWING IS THE SOLE PROPERTY OF<br>DANLEY SOUND LABS. ANY<br>REPRODUCTION IN PART OR AS A WHOLE<br>WITHOUT THE WRITTEN PERMISSION OF |                      | DIMENSIONS ARE IN INCHES<br>TOLERANCES:<br>FRACTIONAL±<br>ANGULAR: MACH± BEND ± | ENG APPR. |     |          | TITLE: 24.06" Rec Tube |     | <u>Y-)ANLE</u>                                    |                         |          |
|                                                                                                                                      |                      |                                                                                 | MFG APPR. |     |          | SIZE A                 | E A |                                                   |                         | REV: 1   |
| DANLEY SOUND LABS IS<br>PROHIBITED.                                                                                                  | do not scale drawing | TWO PLACE DECIMAL ±<br>THREE PLACE DECIMAL ±                                    | Q.A.      |     |          | SCALE: 1:6             |     | Last Save Date: Wednesday, July 05, 2017 10:07:07 |                         | 07:01 AM |
| 5                                                                                                                                    |                      | 4                                                                               |           |     | 3        |                        |     | 2                                                 | l                       |          |