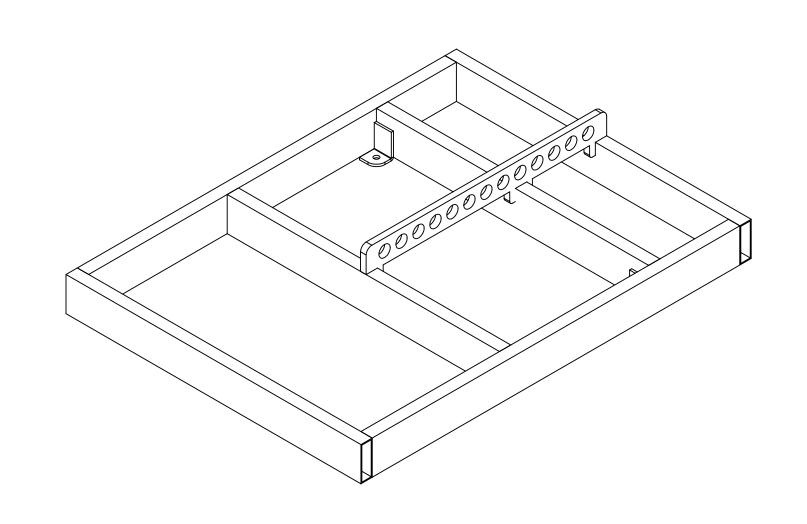

| PROPRIETARY AND CONFIDENTIAL<br>THE INFORMATION CONTAINED IN THIS                                              | MATERIAL             | UNLESS OTHERWISE SPECIFIED:                             | DRAWN     | СВН | 7/5/2017 |          | Dan                       | ley Sound Labs | <b>S</b> -                           |        |
|----------------------------------------------------------------------------------------------------------------|----------------------|---------------------------------------------------------|-----------|-----|----------|----------|---------------------------|----------------|--------------------------------------|--------|
| DRAWING IS THE SOLE PROPERTY OF<br>DANLEY SOUND LABS. ANY                                                      | FINISH               | DIMENSIONS ARE IN INCHES<br>TOLERANCES:<br>FRACTIONAL ± | ENG APPR. |     |          | TITLE: J | J6 Crc                    | dle Assembly   | 7-1-1-1                              |        |
| REPRODUCTION IN PART OR AS A WHOLE<br>WITHOUT THE WRITTEN PERMISSION OF<br>DANLEY SOUND LABS IS<br>PROHIBITED. | DO NOT SCALE DRAWING | ANGULAR: MACH ± BEND ±                                  | MFG APPR. |     |          | SIZE A   |                           |                |                                      | REV: 1 |
|                                                                                                                |                      |                                                         | Q.A.      |     |          | SCALE    | SCALE: 1:6 Last Save Date |                | Wednesday, July 05, 2017 10:07:01 AM |        |
| 5                                                                                                              | Ą                    | 4                                                       |           |     | 3        |          |                           | 2              | 1                                    |        |