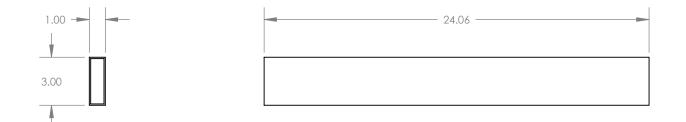

## NOTE: 3"x1" Rectangular Tubing Two Per Assembly

| PROPRIETARY AND CONFIDENTIAL<br>THE INFORMATION CONTAINED IN THIS                                                                    | MATERIAL             | UNLESS OTHERWISE SPECIFIED:                                                     | DRAWN     | СВН | 7/5/2017 | Danley Sound Labs      |     |                                                   | $\overline{\mathbf{O}}$ |          |
|--------------------------------------------------------------------------------------------------------------------------------------|----------------------|---------------------------------------------------------------------------------|-----------|-----|----------|------------------------|-----|---------------------------------------------------|-------------------------|----------|
| DRAWING IS THE SOLE PROPERTY OF<br>DANLEY SOUND LABS. ANY<br>REPRODUCTION IN PART OR AS A WHOLE<br>WITHOUT THE WRITTEN PERMISSION OF |                      | DIMENSIONS ARE IN INCHES<br>TOLERANCES:<br>FRACTIONAL±<br>ANGULAR: MACH± BEND ± | ENG APPR. |     |          | TITLE: 24.06" Rec Tube |     | <u>Y-)ANLE</u>                                    |                         |          |
|                                                                                                                                      |                      |                                                                                 | MFG APPR. |     |          | SIZE A                 | E A |                                                   |                         | REV: 1   |
| DANLEY SOUND LABS IS<br>PROHIBITED.                                                                                                  | do not scale drawing | TWO PLACE DECIMAL ±<br>THREE PLACE DECIMAL ±                                    | Q.A.      |     |          | SCALE: 1:6             |     | Last Save Date: Wednesday, July 05, 2017 10:07:07 |                         | 07:01 AM |
| 5                                                                                                                                    |                      | 4                                                                               |           |     | 3        |                        |     | 2                                                 | l                       |          |