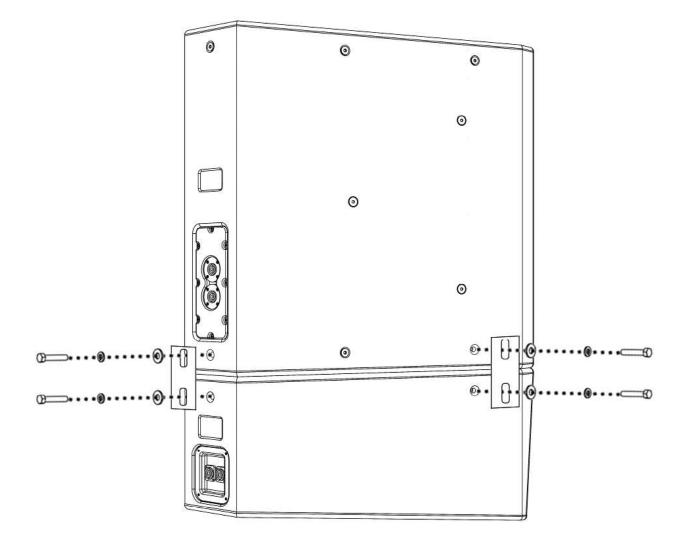

## **FSDFA-1 Kit**

Thank you for purchasing the FSDFA-1 kit. The kit should include the following:

6 x M10 - 1.5 x 45 cm 6 x washer 6 x locking washer 3 x flat plate

Below is an illustration of how the plates attach to your Danley Sound Labs loudspeaker. The purpose of the kit is to link a DFA and SH50 together in the recommended configuration.

-Start by placing the SH50 on top of the DFA.

-Remove the M10 bolt with a 6 mm hex key where the plate bolts are shown below.

-Place the flat plates over the holes, spanning one cabinet to the other and secure tightly with a bolt, and washers. -Repeat this process on all three sides.