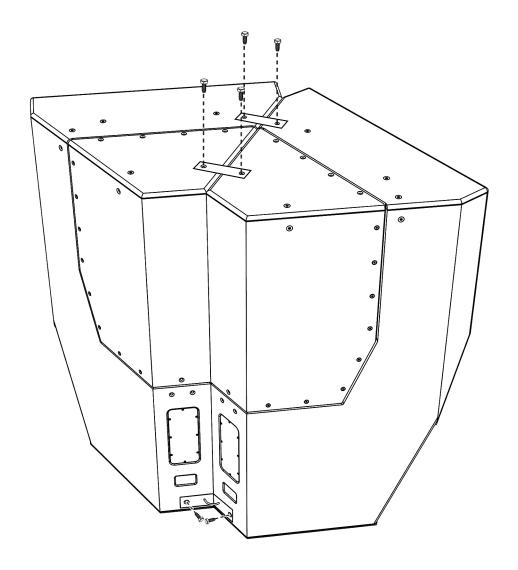

Thank you for purchasing the MBA-2 kit. The kit should include the following:

6 x M10 - 1.5 x 45 cm

6 x washer

6 x locking washer

2 x flat plate

1 x angle plate

Below is an illustration of how the plates attach to your Danley Sound Labs loudspeaker. The purpose of the kit is to link two speakers together in the recommended configuration.

- -Start by placing the loudspeakers upright with the sides packed together tightly and symmetrically aligned.
- -On the top remove the M10 bolt with a 6 mm hex key where the plate bolts are shown.
- -Place the flat plates over the holes spanning one cabinet to the other and secure tightly with a bolt and washers.
- -Repeat this process on the back using the angled plate.