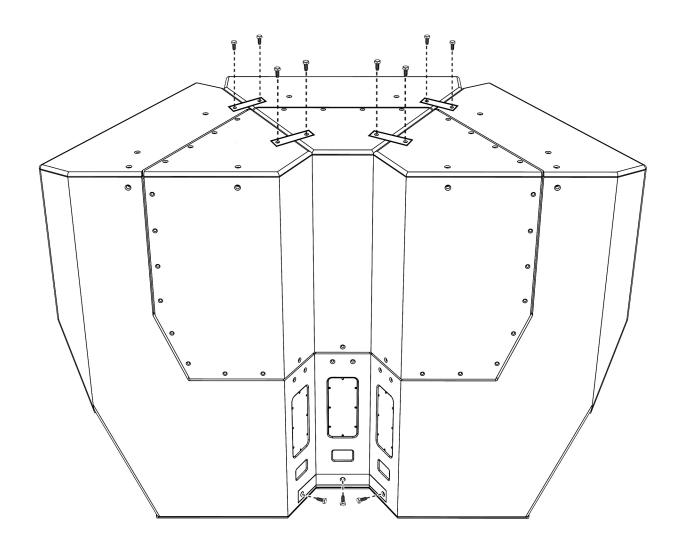

Thank you for purchasing the MBA-3 kit. The kit should include the following:

11 x M10 - 1.5 x 45 cm

11 x washer

11 x locking washer

4 x flat plate

1 x angle plate

Below is an illustration of how the plates attach to your Danley Sound Labs loudspeaker. The purpose of the kit is to link three speakers together in the recommended configuration.

- -Start by placing the loudspeakers upright with the sides packed together tightly and symmetrically aligned.
- -On the top remove the M10 bolt with a 6 mm hex key where the plate bolts are shown.
- -Place the flat plates over the holes spanning one cabinet to the other and secure tightly with a bolt and washers.
- -Repeat this process on the back using the angled plate.