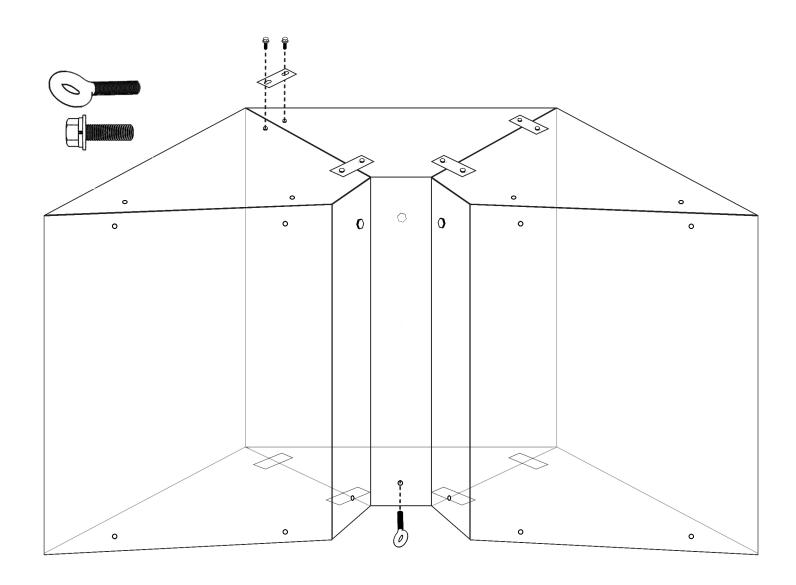

## Thank you for purchasing the MBA-3 kit. The kit should include the following:

16 x M10 - 1.5 x 45 cm

16 x washer

16 x locking washer

8 x flat plate

1 x eye bolt M10 - 1.5 x 35 mm

Below is an illustration of how the plates attach to your Danley Sound Labs loudspeaker. The purpose of the kit is to link three speakers together in the recommended configuration.

- -Start by placing the loudspeakers upside down with the sides packed together tightly and symmetrically aligned.
- -On the top remove the M10 bolt with a 6 mm hex key where the plate bolts are shown.
- -Place the flat plates over the holes spanning one cabinet to the other and secure tightly with a bolt and washers.
- -Carefully flip the loudspeakers over and repeat the process on the top.
- -Insert eye bolt in lower rear rig point for pull back cable.