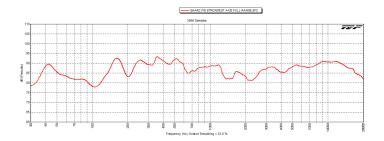

| Operating Frequency Range | 3/Hz-14./KHz -3dB                  |
|---------------------------|------------------------------------|
|                           | 31Hz-18KHz -10dB                   |
| Coverage Pattern          | 160 x 60                           |
| Sensitivity               |                                    |
|                           | 113 dB SPL Cont., 119 dB SPL Peak  |
| Power Handling            | 500 Watts Cont., 2000 Watts Peak   |
| Recomended Power Amp      | DNA 10K4 Pro                       |
| mpedance                  | 4 Ohm                              |
| Drivers                   | Low 2x8", High 1x1"                |
| Input Connections         | 1x NL4                             |
| Enclosure Material        | 18mm Baltic Birch, polyurea coated |
| Weight                    | 75 lbs                             |
| Dimensions                | 25"H x 12"W x 38"D                 |
|                           |                                    |