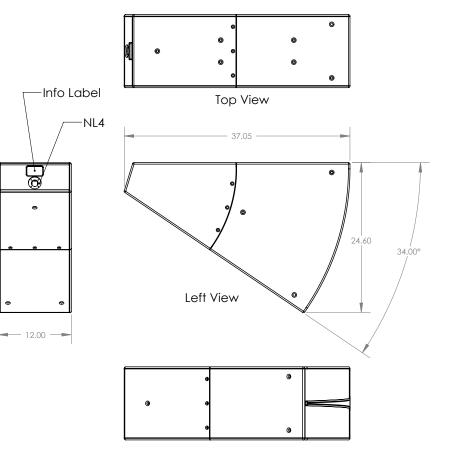

The cabinet is retrofitted for use with the MB50 Fly Bar via four 3/8" rig points on the top side. Two 3/8" yoke points provide mounting for the BRKT-SF1 U bracket on the sides. Ten 3/8" rigging points are distributed throughout four sides of the cabinet.

| Operating Frequency Range | 3/Hz-14./KHz -3dB                  |
|---------------------------|------------------------------------|
|                           | 31Hz-18KHz -10dB                   |
| Coverage Pattern          | 160 x 60                           |
| Sensitivity               |                                    |
|                           | 113 dB SPL Cont., 119 dB SPL Peak  |
| Power Handling            | 500 Watts Cont., 2000 Watts Peak   |
| Recomended Power Amp      | DNA 10K4 Pro                       |
| mpedance                  | 4 Ohm                              |
| Drivers                   | Low 2x8", High 1x1"                |
| Input Connections         | 1x NL4                             |
| Enclosure Material        | 18mm Baltic Birch, polyurea coated |
| Weight                    | 75 lbs                             |
| Dimensions                | 25"H x 12"W x 38"D                 |
|                           |                                    |