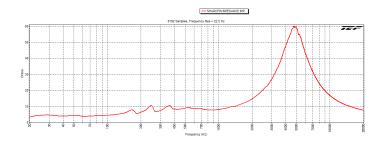

| Operating Frequency Range | 3/Hz-14./KHz -3dB                  |
|---------------------------|------------------------------------|
|                           | 31Hz-18KHz -10dB                   |
| Coverage Pattern          | 160 x 60                           |
| Sensitivity               |                                    |
|                           | 113 dB SPL Cont., 119 dB SPL Peak  |
| Power Handling            | 500 Watts Cont., 2000 Watts Peak   |
| Recomended Power Amp      | DNA 10K4 Pro                       |
| mpedance                  | 4 Ohm                              |
| Drivers                   | Low 2x8", High 1x1"                |
| Input Connections         | 1x NL4                             |
| Enclosure Material        | 18mm Baltic Birch, polyurea coated |
| Weight                    | 75 lbs                             |
| Dimensions                | 25"H x 12"W x 38"D                 |
|                           |                                    |