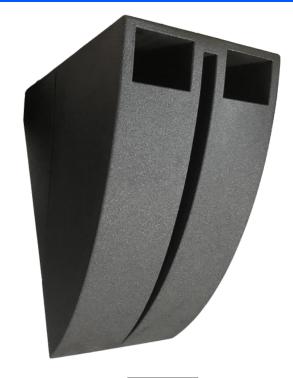

## SF1 Loudspeaker

## **KEY FEATURES:**

- Synergy Horn Technology
- Asymmetric Vertical Dispersion
- ▶ 160 x 60 degree coverage

The SF1 is a two-way loudspeaker design housing two 8" low frequency drivers and a single 1" high frequency compression driver. The SF1 lends itself to use in rooms with challenging acoustics as it features an asymmetrical vertical dispersion. This allows for extremely even coverage.

The 13 ply Baltic Birch is used throughout. The enclosure is encased in Polyurea for protection from impact and atmospheric conditions. A strengthened outdoor finish is available for long term exposure to rain and sunlight.

The cabinet is retrofitted for use with the MB50 Fly Bar via four 3/8" rig points on the top side. Two 3/8" yoke points provide mounting for the BRKT-SF1 U bracket on the sides. Ten 3/8" rigging points are distributed throughout four sides of the cabinet.