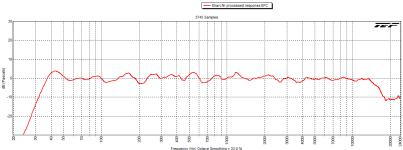

| Operating Frequency Range | 3/Hz-14./KHz -3dB                  |
|---------------------------|------------------------------------|
|                           | 31Hz-18KHz -10dB                   |
| Coverage Pattern          | 160 x 60                           |
| Sensitivity               |                                    |
|                           | 113 dB SPL Cont., 119 dB SPL Peak  |
| Power Handling            | 500 Watts Cont., 2000 Watts Peak   |
| Recomended Power Amp      | DNA 10K4 Pro                       |
| mpedance                  | 4 Ohm                              |
| Drivers                   | Low 2x8", High 1x1"                |
| Input Connections         | 1x NL4                             |
| Enclosure Material        | 18mm Baltic Birch, polyurea coated |
| Weight                    | 75 lbs                             |
| Dimensions                | 25"H x 12"W x 38"D                 |
|                           |                                    |

Sharcfin processed resp 7/18/2019 6:56:40 PM