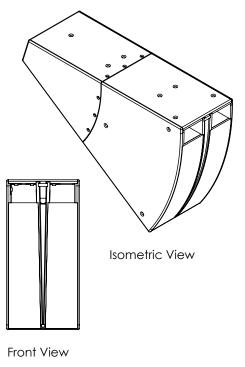

y               |                                    |
|                           | 113 dB SPL Cont., 119 dB SPL Peak  |
| Power Handling            | 500 Watts Cont., 2000 Watts Peak   |
| Recomended Power Amp      | DNA 10K4 Pro                       |
| mpedance                  | 4 Ohm                              |
| Drivers                   | Low 2x8", High 1x1"                |
| Input Connections         | 1x NL4                             |
| Enclosure Material        | 18mm Baltic Birch, polyurea coated |
| Weight                    | 75 lbs                             |
| Dimensions                | 25"H x 12"W x 38"D                 |
|                           |                                    |

Sharcfin processed resp 7/18/2019 6:56:40 PM



## SF1 Loudspeaker









Bottom View