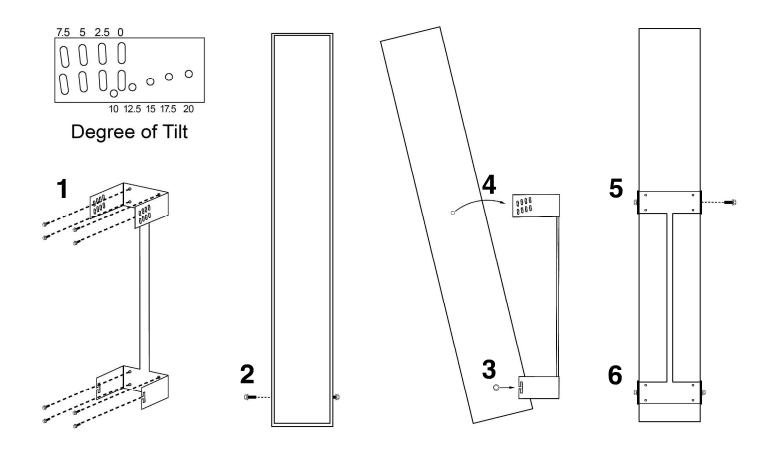

## SBH Wall Bracket - BRKT-W

Thank you for purchasing the SBH wall bracket. The kit should include the following:

- 4 x M10 1.5 x 45 mm
- 4 x washer
- 4 x locking washer
- 1 x SBH-Bracket

Below is an illustration of how the bracket attaches to your Danley Sound Labs loudspeaker. The purpose of the kit is to add an adjustable tilt mounting bracket to your loudspeaker.

- 1. Secure the bracket to mounting surface with eight bolts. (Not included)
- 2. Place two bolts, washers and lock washers into the attachment points on the speaker cabinet where the fixed part of it will be attached to the bracket. The bolts should be left with plenty of thread remaining outside of the speaker cabinet.
- 3. Slide bolts into slot and down the slot toward the ground with the washers remaining on the outside of the bracket.
- 4. Pivot the cabinet back and set the angle by aligning the center side attachment point with the desired slot.
- 5. Install bolt, washer and lock washer.
- 6. Tighten all bolts.

If using the arm extenders for angles greater than 7.5° attach one end of the arm extender to the center attachment point on the speaker cabinet and the other end to the desired angle holes 10° - 20°