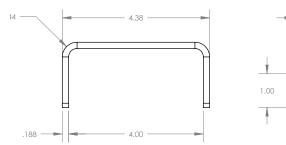

### Accessories

| BRKT-PMK1    | Pole Mount Kit for 1 OS Speaker                        |
|--------------|--------------------------------------------------------|
| BRKT-PMK2    | Pole Mount Kit for 2 OS Speakers                       |
| BRKT-PMK1-HD | Heavy Duty Pole Mount Kit for 1 OS Speaker, 1 THmini15 |
| BRKT-PMK2-HD | Heavy Duty Pole Mount Kit for 2 OS Speaker, 1 THmini15 |
| BRKT-SAK     | Safety Anchor Kit                                      |