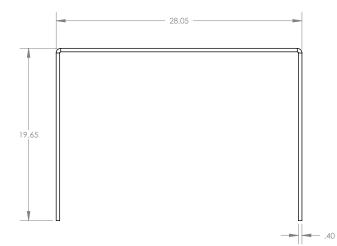

### Dimensions / Weight

32.25 x 26 x 14.5 in. | 820 x 660 x 368 mm. 51 lbs | 23.13 Kg