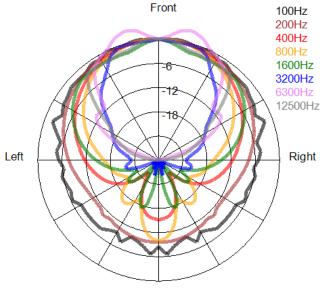

#### Performance Specifications Operating Mode Two-way single channel amplified Operating Range 113Hz - 18KHz +/-3dB 70Hz - 19KHz - 10dB Coverage Pattern 80 conical

Transducers

Low 1x12", High 1x1.4"

Power Handling 400 W Cont. | 1600 W Peak

## Horizontal Directivity Contour

Horizontal Polar Response

Back

Impedance