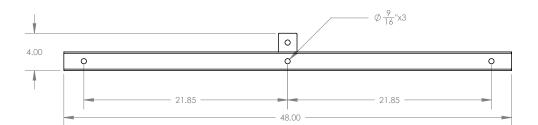

## U-Bracket

4

U-bracket included - 3x 3/8 - 16 TPI Studs Pole Mount Kit Available