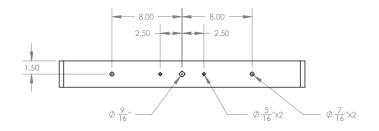

|



## **ARCHITECT/ENGINEERS SPECS**

The loudspeaker shall utilize the Synergy Horn patented enclosure. The coverage pattern shall be 80° conical. The loudspeaker shall have an operating range of +/- 3 dB 113 Hz – 18 kHz. Sensitivity of 101 dBSPL @ 1m. Output of 127dBSPL/133 dBSPL Peak. Power handling shall be 400 Watts continuous, 800 Watts program.

The loudspeaker shall be constructed of thermal molded poly composite, with an aluminum grill. The Loudspeaker shall be the Danley Sound Labs OS80.



## Horizontal Directivity Contour



Horizontal Polar Response



Back

Impedance



## Vertical Directivity Contour







Rev. 202210071615

© 2022 Danley Sound Labs. All Rights Reserved. danleysoundlabs.com | 877.419.5805



## O\$80











## U-Bracket







4

# OS80 2 Way Outdoor Loudspeaker



PMK 1 - Pole Mount Kit



Rev. 202210071615





PMK 2 - Pole Mount Kit





0

0



0

Weld Tab

0











Danley Sound Labs Inc. 2196 Hilton Drive, Suite E Gainesville, GA 30501

© 2022 Danley Sound Labs. All Rights Reserved. danleysoundlabs.com | 877.419.5805

# **OS80** 2 Way Outdoor Loudspeaker



SAK - Safety Anchor Kit