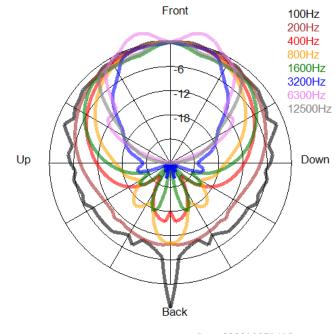

OS Speaker, 1 THmini15 |
| BRKT-PMK2-HD | Heavy Duty Pole Mount Kit for 2 OS Speaker, 1 THmini15 |
| BRKT-SAK     | Safety Anchor Kit                                      |



## **ARCHITECT/ENGINEERS SPECS**

The loudspeaker shall utilize the Synergy Horn patented enclosure. The coverage pattern shall be 80° conical. The loudspeaker shall have an operating range of +/- 3 dB 113 Hz – 18 kHz. Sensitivity of 101 dBSPL @ 1m. Output of 127dBSPL/133 dBSPL Peak. Power handling shall be 400 Watts continuous, 800 Watts program.

The loudspeaker shall be constructed of thermal molded poly composite, with an aluminum grill. The Loudspeaker shall be the Danley Sound Labs OS80.



## Horizontal Directivity Contour



Horizontal Polar Response



Back

Impedance



## Vertical Directivity Contour







Rev. 202210071615

© 2022 Danley Sound Labs. All Rights Reserved. danleysoundlabs.com | 877.419.5805



## O\$80











## U-Bracket







4

# OS80 2 Way Outdoor Loudspeaker



PMK 1 - Pole Mount Kit



Rev. 202210071615





PMK 2 - Pole Mount Kit





0

0



0

Weld Tab

0











Danley Sound Labs Inc. 2196 Hilton Drive, Suite E Gainesville, GA 30501

© 2022 Danley Sound Labs. All Rights Reserved. danleysoundlabs.com | 877.419.5805

# **OS80** 2 Way Outdoor Loudspeaker



SAK - Safety Anchor Kit