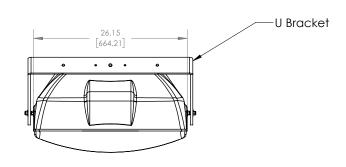

## **Physical Specifications**

Connections (OS80-NL) (2) Neutrik NL4 Speakon wired in Parallel Pin 1+/- | Full Range Pin 2+/- | Pass Through

Connections (OS80) 1x 2 Conductor 14 Gauge Lead-in Wire

Mounting / Suspension Points

U-bracket included - 3x 3/8 - 16 TPI Studs Pole Mount Kit Available

## U-Bracket

4