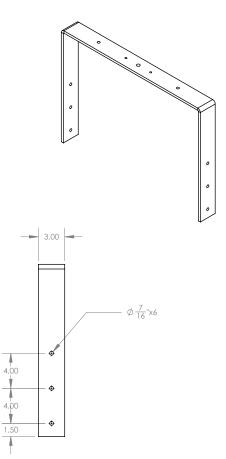

## U-Bracket

4

U-bracket included - 3x 3/8 - 16 TPI Studs Pole Mount Kit Available