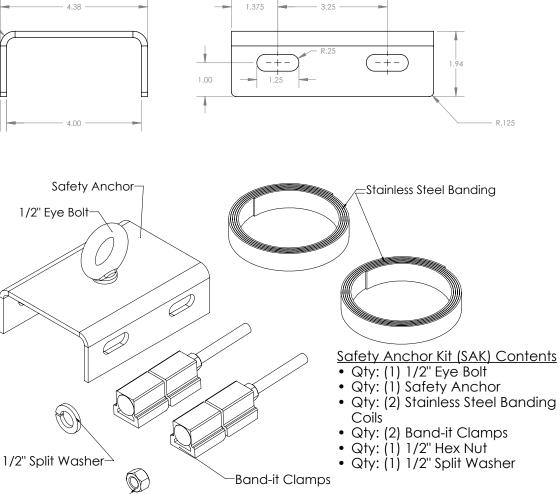

### Accessories

| BRKT-PMK1    | Pole Mount Kit for 1 OS Speaker                        |
|--------------|--------------------------------------------------------|
| BRKT-PMK2    | Pole Mount Kit for 2 OS Speakers                       |
| BRKT-PMK1-HD | Heavy Duty Pole Mount Kit for 1 OS Speaker, 1 THmini15 |
| BRKT-PMK2-HD | Heavy Duty Pole Mount Kit for 2 OS Speaker, 1 THmini15 |
| BRKT-SAK     | Safety Anchor Kit                                      |

# **OS80** 2 Way Outdoor Loudspeaker

SAK - Safety Anchor Kit