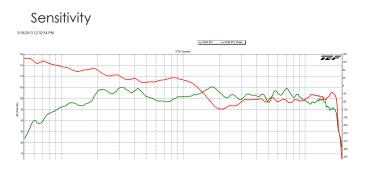

Sensitivity measured as 2.83V @1m distance

101 dB

Maximum SPL (continuous | peak)

127 dB | 133 dB

M Noise

coming soon

Impedance 8 Ohm

Recommended Power Amplifier 800 Watts @ 8 Ohm