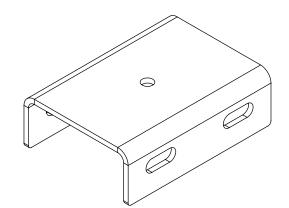

## U-Bracket

4

U-bracket included - 3x 3/8 - 16 TPI Studs Pole Mount Kit Available