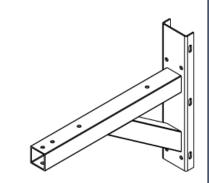

### Accessories

| BRKT-PMK1    | Pole Mount Kit for 1 OS Speaker                        |
|--------------|--------------------------------------------------------|
| BRKT-PMK2    | Pole Mount Kit for 2 OS Speakers                       |
| BRKT-PMK1-HD | Heavy Duty Pole Mount Kit for 1 OS Speaker, 1 THmini15 |
| BRKT-PMK2-HD | Heavy Duty Pole Mount Kit for 2 OS Speaker, 1 THmini15 |
| BRKT-SAK     | Safety Anchor Kit                                      |

# OS80 2 Way Outdoor Loudspeaker

PMK 1 - Pole Mount Kit

Rev. 202210071615

PMK 2 - Pole Mount Kit

0

0

0

Weld Tab