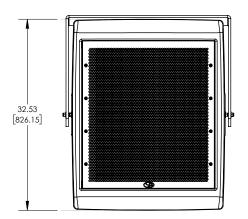

### Dimensions / Weight

32.25 x 26 x 14.5 in. | 820 x 660 x 368 mm. 51 lbs | 23.13 Kg