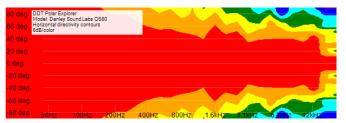

2 OS Speakers                       |
| BRKT-PMK1-HD | Heavy Duty Pole Mount Kit for 1 OS Speaker, 1 THmini15 |
| BRKT-PMK2-HD | Heavy Duty Pole Mount Kit for 2 OS Speaker, 1 THmini15 |
| BRKT-SAK     | Safety Anchor Kit                                      |



## **ARCHITECT/ENGINEERS SPECS**

The loudspeaker shall utilize the Synergy Horn patented enclosure. The coverage pattern shall be 80° conical. The loudspeaker shall have an operating range of +/- 3 dB 113 Hz – 18 kHz. Sensitivity of 101 dBSPL @ 1m. Output of 127dBSPL/133 dBSPL Peak. Power handling shall be 400 Watts continuous, 800 Watts program.

The loudspeaker shall be constructed of thermal molded poly composite, with an aluminum grill. The Loudspeaker shall be the Danley Sound Labs OS80.



## Horizontal Directivity Contour



Horizontal Polar Response



Back

Impedance



## Vertical Directivity Contour







Rev. 202210071615

© 2022 Danley Sound Labs. All Rights Reserved. danleysoundlabs.com | 877.419.5805



## O\$80











## U-Bracket







4

# OS80 2 Way Outdoor Loudspeaker



PMK 1 - Pole Mount Kit



Rev. 202210071615





PMK 2 - Pole Mount Kit





0

0



0

Weld Tab

0











Danley Sound Labs Inc. 2196 Hilton Drive, Suite E Gainesville, GA 30501

© 2022 Danley Sound Labs. All Rights Reserved. danleysoundlabs.com | 877.419.5805

# **OS80** 2 Way Outdoor Loudspeaker



SAK - Safety Anchor Kit