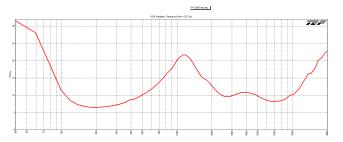

#### Performance Specifications Operating Mode Two-way single channel amplified Operating Range 113Hz - 18KHz +/-3dB 70Hz - 19KHz - 10dB Coverage Pattern 80 conical

Transducers

Low 1x12", High 1x1.4"

Power Handling 400 W Cont. | 1600 W Peak

Sensitivity measured as 2.83V @1m distance

101 dB

Maximum SPL (continuous | peak)

127 dB | 133 dB

M Noise

coming soon

Impedance 8 Ohm

Recommended Power Amplifier 800 Watts @ 8 Ohm