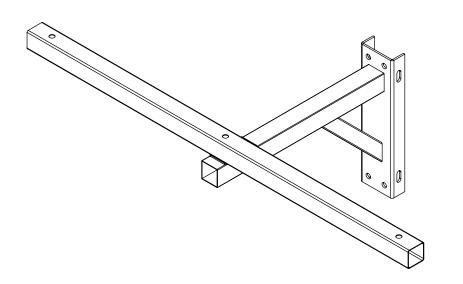

# OS80 2 Way Outdoor Loudspeaker

PMK 1 - Pole Mount Kit

Rev. 202210071615

PMK 2 - Pole Mount Kit

0

0

0

Weld Tab