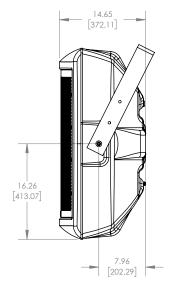

### Dimensions / Weight

32.25 x 26 x 14.5 in. | 820 x 660 x 368 mm. 51 lbs | 23.13 Kg