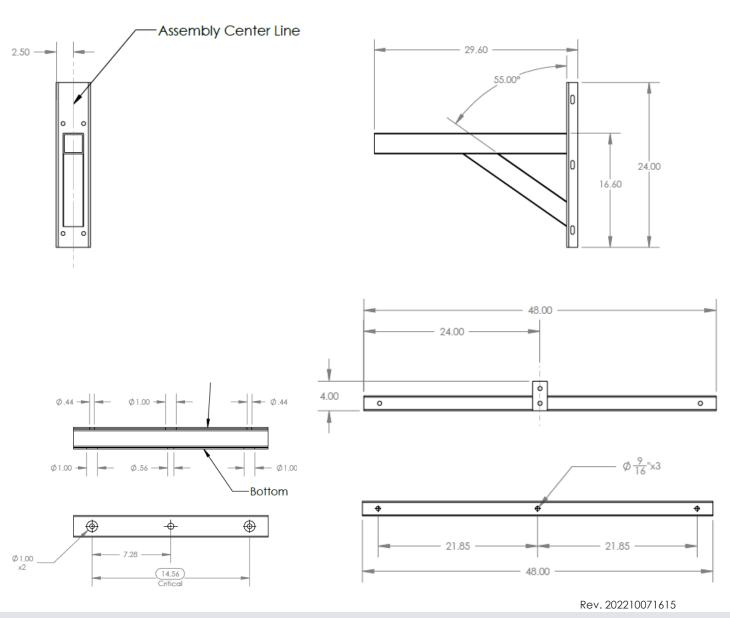

# OS80 2 Way Outdoor Loudspeaker

PMK 1 - Pole Mount Kit

Rev. 202210071615

PMK 2 - Pole Mount Kit

0

0

0

Weld Tab