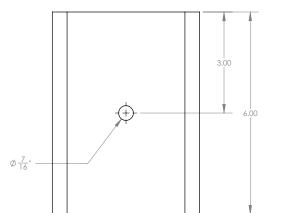

program.

The loudspeaker shall be constructed of thermal molded poly composite, with an aluminum grill. The Loudspeaker shall be the Danley Sound Labs OS80.



## Horizontal Directivity Contour



Horizontal Polar Response



Back

Impedance



## Vertical Directivity Contour







Rev. 202210071615

© 2022 Danley Sound Labs. All Rights Reserved. danleysoundlabs.com | 877.419.5805



## O\$80











## U-Bracket







4

# OS80 2 Way Outdoor Loudspeaker



PMK 1 - Pole Mount Kit



Rev. 202210071615





PMK 2 - Pole Mount Kit





0

0



0

Weld Tab

0











Danley Sound Labs Inc. 2196 Hilton Drive, Suite E Gainesville, GA 30501

© 2022 Danley Sound Labs. All Rights Reserved. danleysoundlabs.com | 877.419.5805

# **OS80** 2 Way Outdoor Loudspeaker



SAK - Safety Anchor Kit