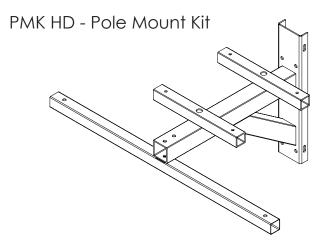

### Accessories

| BRKT-PMK1    | Pole Mount Kit for 1 OS Speaker                        |
|--------------|--------------------------------------------------------|
| BRKT-PMK2    | Pole Mount Kit for 2 OS Speakers                       |
| BRKT-PMK1-HD | Heavy Duty Pole Mount Kit for 1 OS Speaker, 1 THmini15 |
| BRKT-PMK2-HD | Heavy Duty Pole Mount Kit for 2 OS Speaker, 1 THmini15 |
| BRKT-SAK     | Safety Anchor Kit                                      |

# OS80 2 Way Outdoor Loudspeaker

PMK 1 - Pole Mount Kit

Rev. 202210071615

PMK 2 - Pole Mount Kit

0

0

0

Weld Tab