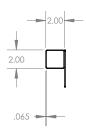

closure. The coverage pattern shall be 80° conical. The loudspeaker shall have an operating range of +/- 3 dB 113 Hz – 18 kHz. Sensitivity of 101 dBSPL @ 1m. Output of 127dBSPL/133 dBSPL Peak. Power handling shall be 400 Watts continuous, 800 Watts program.

The loudspeaker shall be constructed of thermal molded poly composite, with an aluminum grill. The Loudspeaker shall be the Danley Sound Labs OS80.



## Horizontal Directivity Contour



Horizontal Polar Response



Back

Impedance



## Vertical Directivity Contour







Rev. 202210071615

© 2022 Danley Sound Labs. All Rights Reserved. danleysoundlabs.com | 877.419.5805



## O\$80











## U-Bracket







4

# OS80 2 Way Outdoor Loudspeaker



PMK 1 - Pole Mount Kit



Rev. 202210071615





PMK 2 - Pole Mount Kit





0

0



0

Weld Tab

0











Danley Sound Labs Inc. 2196 Hilton Drive, Suite E Gainesville, GA 30501

© 2022 Danley Sound Labs. All Rights Reserved. danleysoundlabs.com | 877.419.5805

# **OS80** 2 Way Outdoor Loudspeaker



SAK - Safety Anchor Kit