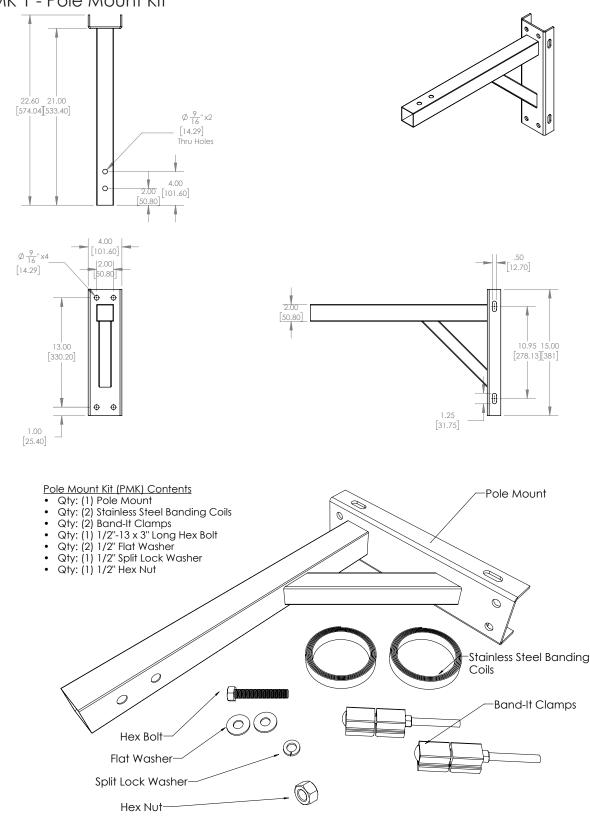

# OS80 2 Way Outdoor Loudspeaker

PMK 1 - Pole Mount Kit

Rev. 202210071615

PMK 2 - Pole Mount Kit

0

0

0

Weld Tab

### Accessories

| BRKT-PMK1    | Pole Mount Kit for 1 OS Speaker                        |
|--------------|--------------------------------------------------------|
| BRKT-PMK2    | Pole Mount Kit for 2 OS Speakers                       |
| BRKT-PMK1-HD | Heavy Duty Pole Mount Kit for 1 OS Speaker, 1 THmini15 |
| BRKT-PMK2-HD | Heavy Duty Pole Mount Kit for 2 OS Speaker, 1 THmini15 |
| BRKT-SAK     | Safety Anchor Kit                                      |