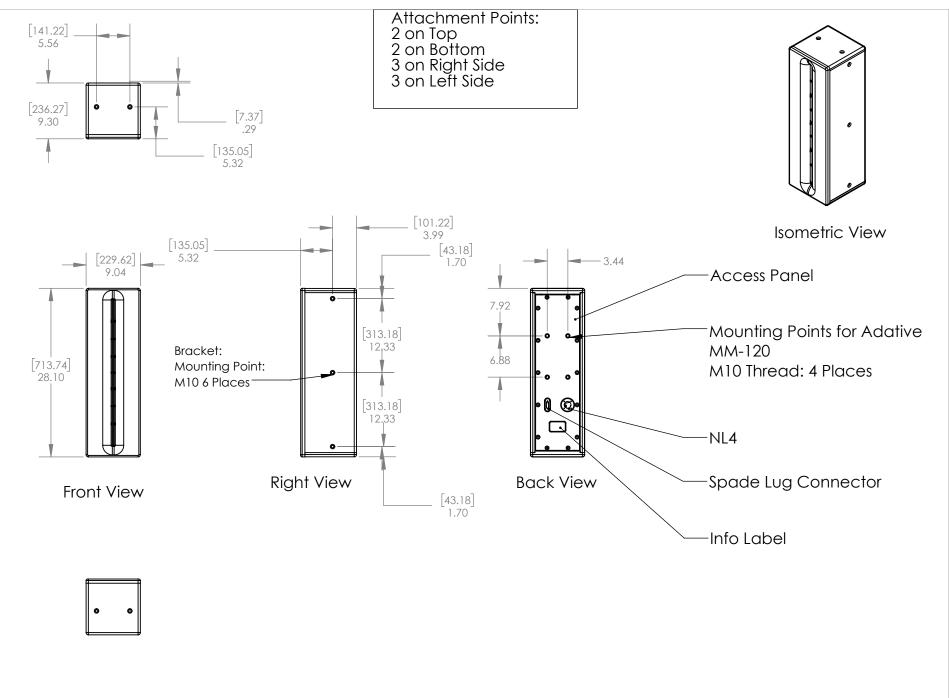

| PROPRIETARY AND CONFIDENTIAL THE INFORMATION CONTAINED IN THIS DRAWING IS THE SOLE PROPERTY OF DANLEY SOUND LABS, ANY REPRODUCTION IN | DRAWN                   | TBW | 6/29/2022 | Model:                                              | SBH20FF   |        | • |
|---------------------------------------------------------------------------------------------------------------------------------------|-------------------------|-----|-----------|-----------------------------------------------------|-----------|--------|---|
|                                                                                                                                       | DIMENSIONS: [MM] / Inch |     |           | Title:                                              | Plan View |        |   |
| PART OR AS A